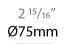

#### GENERAL

| Series: Hangover                                                                                                                |         |
|---------------------------------------------------------------------------------------------------------------------------------|---------|
| Subseries: Hangover Monopoint Surface Canopy                                                                                    |         |
| Brand: Prolicht                                                                                                                 |         |
| Division: Architectural                                                                                                         |         |
| Mounting Type: Suspension                                                                                                       |         |
| Mounting Location: Ceiling                                                                                                      |         |
| Subcategory: Pendant                                                                                                            |         |
| PHYSICAL                                                                                                                        |         |
| Shape: Cylinder                                                                                                                 |         |
| Diameter (mm): 75                                                                                                               |         |
| Diameter (in): $2^{15}/_{16}$                                                                                                   |         |
| Height (mm): 150                                                                                                                |         |
| Height (in): 5 <sup>7</sup> / <sub>8</sub>                                                                                      |         |
| Max. Overall Height (mm): 2150                                                                                                  |         |
| Max. Overall Height (in): 84 ⅔                                                                                                  |         |
| Light Distribution: Direct / Indirect                                                                                           |         |
| Diffuser: Shine Ring 0-6                                                                                                        |         |
| Fixture Finish: SSR / BKV / CWI / CRY / HAB / LAG / UFT / ITA / FMIC / FTG / MYG / TWT / LOD / PUS / FRO / FUP / KIA / POP / BI |         |
| MEY / GOH / GUM / CHC / COM / ABZ / JAG / OBR / MOS / ROR                                                                       |         |
| Fixture Material: Aluminum                                                                                                      |         |
| Cable Details: 2000mm / 6000mmm Cable in White / Black / O<br>Red                                                               | range / |
| ELECTRICAL                                                                                                                      |         |
| Lamp Type: LED (Zhaga Standard)                                                                                                 |         |
| Input Wattage (W): 10.9                                                                                                         |         |
| Total Output Wattage (W): 9                                                                                                     |         |
| Dimming: Non-Dimmable                                                                                                           |         |
| Driver Included: Yes                                                                                                            |         |
| Driver Location: Integrated                                                                                                     |         |
| Driver Type: Constant Current                                                                                                   |         |
| Driver Class: Class 2                                                                                                           |         |
| Housing: ENCP3                                                                                                                  |         |