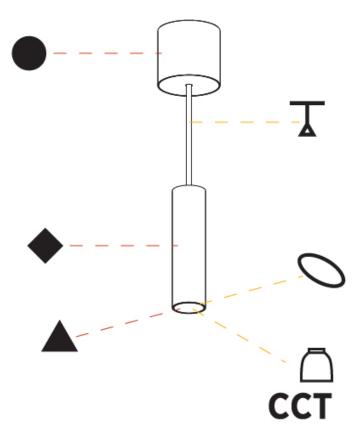

#### A300153-Finishes Finishes Reflector Shine Ring Cable base number Color Finishes Temperature (Diamond) (Triangle) (Circle) Options Options

1. To build a product code in our configurator select the specify button on the base model # product page

2. To build a manual product code on this datasheet choose from the options listed below in blue font and add the suffix to the base model #

## A300165-

| base number | Color       | FINISNES  | FINISNES   | FINISNES | Reflector | Shine King | Cable   |
|-------------|-------------|-----------|------------|----------|-----------|------------|---------|
|             | Temperature | (Diamond) | (Triangle) | (Circle) | Options   |            | Options |
|             |             |           |            |          |           |            |         |

1. To build a product code in our configurator select the specify button on the base model # product page

2. To build a manual product code on this datasheet choose from the options listed below in blue font and add the suffix to the base model #