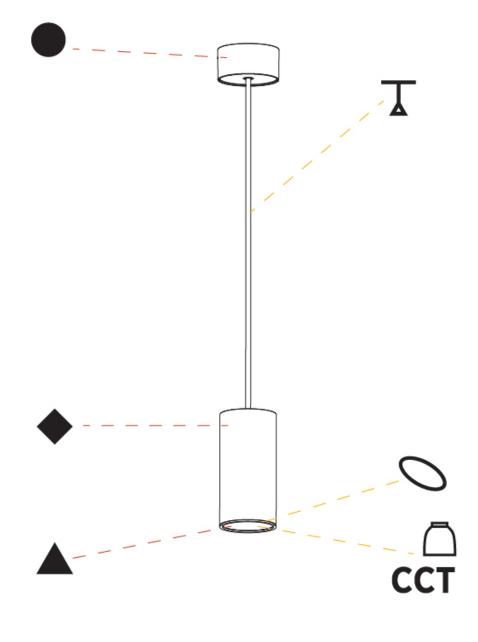

#### A300153-Finishes Finishes Reflector Shine Ring Cable base number Color Finishes Temperature (Diamond) (Triangle) (Circle) Options Options

1. To build a product code in our configurator select the specify button on the base model # product page

## A300165-

| base number | Color       | FINISNES  | FINISNES   | FINISNES | Reflector | Shine King | Cable   |
|-------------|-------------|-----------|------------|----------|-----------|------------|---------|
|             | Temperature | (Diamond) | (Triangle) | (Circle) | Options   |            | Options |
|             |             |           |            |          |           |            |         |

#### special LED (upon request) RGB, RGBW, tunable, gold+, meat+, art+, fashion+ 1 floor-mounted Y pivotable $\circledast$ 1 0 wall and ceiling: recessed and surface mounted rotating warm dim / natural dimming LED Œ illuminate tilted Î ceiling-mounted and wall-mounted rechargeable battery powered Ø Ţ wall-mounted color of suspension cable fixture with natural vivid LED (upon request) -> 111 $\mathbb{Y}$ 1 CRI omni-directional light distribution length of suspension cable color rendering index Ä direct light distribution Δ reflector degree selection °K color temperature direct/indirect light distribution s s LM) super spot lumen (luminous flux) Å Y LM indirect light distribution lens efficacy (lumens per watt) asymmetric light distribution Q UGR Unified Glare Rating (UGR) range from 5-40 lens pack 0 ÷ marine grade (AISI 316 stainless steel) Ă aura light distribution shine ring 9 round wall or ceiling cut-out lacksquareintegrated shine ring with diffuser 1 walk on 5 square wall or ceiling cut-out Ö free individual colors 01-29 . drive on individual colors: 00 (free of charge), 01-25 (extra d Ċ DSC the supplied jig specifies the cutout dimensions Dark Sky Compliance charge) Americans with Disabilities Act (less than 4" off the wall located between 27"-84" from floor) (++) M minimum distance (meters) lamp - object luminaire part to be colored (F1) Ġ • Î lamp protected against explosion recessed depth luminaire part to be colored (F2) blown glass using traditional methods by master € ceiling thickness in mm luminaire part to be colored (F3) A glass blower