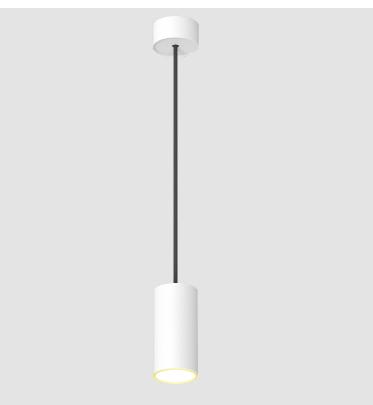

## HANGOVER MONOPOINT SURFACE CANOPY

**SUSPENSION** 

#### GENERAL

| Series: Hangover                                                                                                                                                                                                                                                                                                                                                                                                                                                                                                                                                                                                                                                                                                                                                                                                                                                                                                                                                                                                                                                                                                                                                                                                                                                                                                                                                                                                                                                                                                                                                                                                                                                                                                                                                                                                                                                                                                                                                                                                                                                                                                               |
|--------------------------------------------------------------------------------------------------------------------------------------------------------------------------------------------------------------------------------------------------------------------------------------------------------------------------------------------------------------------------------------------------------------------------------------------------------------------------------------------------------------------------------------------------------------------------------------------------------------------------------------------------------------------------------------------------------------------------------------------------------------------------------------------------------------------------------------------------------------------------------------------------------------------------------------------------------------------------------------------------------------------------------------------------------------------------------------------------------------------------------------------------------------------------------------------------------------------------------------------------------------------------------------------------------------------------------------------------------------------------------------------------------------------------------------------------------------------------------------------------------------------------------------------------------------------------------------------------------------------------------------------------------------------------------------------------------------------------------------------------------------------------------------------------------------------------------------------------------------------------------------------------------------------------------------------------------------------------------------------------------------------------------------------------------------------------------------------------------------------------------|
| Subseries: Hangover Monopoint Surface Canopy                                                                                                                                                                                                                                                                                                                                                                                                                                                                                                                                                                                                                                                                                                                                                                                                                                                                                                                                                                                                                                                                                                                                                                                                                                                                                                                                                                                                                                                                                                                                                                                                                                                                                                                                                                                                                                                                                                                                                                                                                                                                                   |
| Brand: Prolicht                                                                                                                                                                                                                                                                                                                                                                                                                                                                                                                                                                                                                                                                                                                                                                                                                                                                                                                                                                                                                                                                                                                                                                                                                                                                                                                                                                                                                                                                                                                                                                                                                                                                                                                                                                                                                                                                                                                                                                                                                                                                                                                |
| Division: Architectural                                                                                                                                                                                                                                                                                                                                                                                                                                                                                                                                                                                                                                                                                                                                                                                                                                                                                                                                                                                                                                                                                                                                                                                                                                                                                                                                                                                                                                                                                                                                                                                                                                                                                                                                                                                                                                                                                                                                                                                                                                                                                                        |
| Mounting Type: Suspension                                                                                                                                                                                                                                                                                                                                                                                                                                                                                                                                                                                                                                                                                                                                                                                                                                                                                                                                                                                                                                                                                                                                                                                                                                                                                                                                                                                                                                                                                                                                                                                                                                                                                                                                                                                                                                                                                                                                                                                                                                                                                                      |
| Mounting Location: Ceiling                                                                                                                                                                                                                                                                                                                                                                                                                                                                                                                                                                                                                                                                                                                                                                                                                                                                                                                                                                                                                                                                                                                                                                                                                                                                                                                                                                                                                                                                                                                                                                                                                                                                                                                                                                                                                                                                                                                                                                                                                                                                                                     |
| Subcategory: Pendant                                                                                                                                                                                                                                                                                                                                                                                                                                                                                                                                                                                                                                                                                                                                                                                                                                                                                                                                                                                                                                                                                                                                                                                                                                                                                                                                                                                                                                                                                                                                                                                                                                                                                                                                                                                                                                                                                                                                                                                                                                                                                                           |
| PHYSICAL                                                                                                                                                                                                                                                                                                                                                                                                                                                                                                                                                                                                                                                                                                                                                                                                                                                                                                                                                                                                                                                                                                                                                                                                                                                                                                                                                                                                                                                                                                                                                                                                                                                                                                                                                                                                                                                                                                                                                                                                                                                                                                                       |
| Shape: Cylinder                                                                                                                                                                                                                                                                                                                                                                                                                                                                                                                                                                                                                                                                                                                                                                                                                                                                                                                                                                                                                                                                                                                                                                                                                                                                                                                                                                                                                                                                                                                                                                                                                                                                                                                                                                                                                                                                                                                                                                                                                                                                                                                |
| Diameter (mm): 40                                                                                                                                                                                                                                                                                                                                                                                                                                                                                                                                                                                                                                                                                                                                                                                                                                                                                                                                                                                                                                                                                                                                                                                                                                                                                                                                                                                                                                                                                                                                                                                                                                                                                                                                                                                                                                                                                                                                                                                                                                                                                                              |
| Diameter (in): 1 <sup>9</sup> / <sub>16</sub>                                                                                                                                                                                                                                                                                                                                                                                                                                                                                                                                                                                                                                                                                                                                                                                                                                                                                                                                                                                                                                                                                                                                                                                                                                                                                                                                                                                                                                                                                                                                                                                                                                                                                                                                                                                                                                                                                                                                                                                                                                                                                  |
| Height (mm): 150                                                                                                                                                                                                                                                                                                                                                                                                                                                                                                                                                                                                                                                                                                                                                                                                                                                                                                                                                                                                                                                                                                                                                                                                                                                                                                                                                                                                                                                                                                                                                                                                                                                                                                                                                                                                                                                                                                                                                                                                                                                                                                               |
| Height (in): 5 $\frac{7}{8}$                                                                                                                                                                                                                                                                                                                                                                                                                                                                                                                                                                                                                                                                                                                                                                                                                                                                                                                                                                                                                                                                                                                                                                                                                                                                                                                                                                                                                                                                                                                                                                                                                                                                                                                                                                                                                                                                                                                                                                                                                                                                                                   |
| Max. Overall Height (mm): 2150                                                                                                                                                                                                                                                                                                                                                                                                                                                                                                                                                                                                                                                                                                                                                                                                                                                                                                                                                                                                                                                                                                                                                                                                                                                                                                                                                                                                                                                                                                                                                                                                                                                                                                                                                                                                                                                                                                                                                                                                                                                                                                 |
| Max. Overall Height (in): 84 ½                                                                                                                                                                                                                                                                                                                                                                                                                                                                                                                                                                                                                                                                                                                                                                                                                                                                                                                                                                                                                                                                                                                                                                                                                                                                                                                                                                                                                                                                                                                                                                                                                                                                                                                                                                                                                                                                                                                                                                                                                                                                                                 |
| Light Distribution: Downlight                                                                                                                                                                                                                                                                                                                                                                                                                                                                                                                                                                                                                                                                                                                                                                                                                                                                                                                                                                                                                                                                                                                                                                                                                                                                                                                                                                                                                                                                                                                                                                                                                                                                                                                                                                                                                                                                                                                                                                                                                                                                                                  |
| Weight (kg): 0.75                                                                                                                                                                                                                                                                                                                                                                                                                                                                                                                                                                                                                                                                                                                                                                                                                                                                                                                                                                                                                                                                                                                                                                                                                                                                                                                                                                                                                                                                                                                                                                                                                                                                                                                                                                                                                                                                                                                                                                                                                                                                                                              |
| Weight (lbs): 1.65                                                                                                                                                                                                                                                                                                                                                                                                                                                                                                                                                                                                                                                                                                                                                                                                                                                                                                                                                                                                                                                                                                                                                                                                                                                                                                                                                                                                                                                                                                                                                                                                                                                                                                                                                                                                                                                                                                                                                                                                                                                                                                             |
| Diffuser: Shine Ring 0-6                                                                                                                                                                                                                                                                                                                                                                                                                                                                                                                                                                                                                                                                                                                                                                                                                                                                                                                                                                                                                                                                                                                                                                                                                                                                                                                                                                                                                                                                                                                                                                                                                                                                                                                                                                                                                                                                                                                                                                                                                                                                                                       |
| Fixture Finish: SSR / BKV / CWI / CRY / HAB / LAG / UFT / ITA / RUA / RUF<br>MIC / FTG / MYG / TWT / LOD / PUS / FRO / FUP / KIA / POP / BLS / SPG /<br>MEY / GOH / GUM / CHC / COM / ABZ / JAG / OBR / MOS / ROR                                                                                                                                                                                                                                                                                                                                                                                                                                                                                                                                                                                                                                                                                                                                                                                                                                                                                                                                                                                                                                                                                                                                                                                                                                                                                                                                                                                                                                                                                                                                                                                                                                                                                                                                                                                                                                                                                                              |
| ment and the state of the state |

#### Fixture Material: Aluminum

Cable Details: 2000mm / 6000mmm Cable in White / Black / Orange / Red