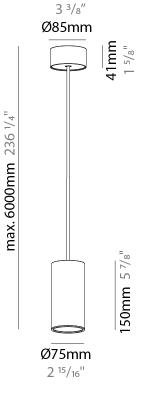

#### GENERAL

| Series: Hangover                                                                                                                                                                                                                                                                                                                                                                                                                                                                                                                                                                                                                                                                                                                                                                                                                                                                                                                                                                                                                                                                                                                                                                                                                                                                                                                                                                                                                                                                                                                                                                                                                                                                                                                                                                                                                                                                                                                                                                                                                                                                                                               |
|--------------------------------------------------------------------------------------------------------------------------------------------------------------------------------------------------------------------------------------------------------------------------------------------------------------------------------------------------------------------------------------------------------------------------------------------------------------------------------------------------------------------------------------------------------------------------------------------------------------------------------------------------------------------------------------------------------------------------------------------------------------------------------------------------------------------------------------------------------------------------------------------------------------------------------------------------------------------------------------------------------------------------------------------------------------------------------------------------------------------------------------------------------------------------------------------------------------------------------------------------------------------------------------------------------------------------------------------------------------------------------------------------------------------------------------------------------------------------------------------------------------------------------------------------------------------------------------------------------------------------------------------------------------------------------------------------------------------------------------------------------------------------------------------------------------------------------------------------------------------------------------------------------------------------------------------------------------------------------------------------------------------------------------------------------------------------------------------------------------------------------|
| Subseries: Hangover Monopoint Surface Canopy                                                                                                                                                                                                                                                                                                                                                                                                                                                                                                                                                                                                                                                                                                                                                                                                                                                                                                                                                                                                                                                                                                                                                                                                                                                                                                                                                                                                                                                                                                                                                                                                                                                                                                                                                                                                                                                                                                                                                                                                                                                                                   |
| Brand: Prolicht                                                                                                                                                                                                                                                                                                                                                                                                                                                                                                                                                                                                                                                                                                                                                                                                                                                                                                                                                                                                                                                                                                                                                                                                                                                                                                                                                                                                                                                                                                                                                                                                                                                                                                                                                                                                                                                                                                                                                                                                                                                                                                                |
| Division: Architectural                                                                                                                                                                                                                                                                                                                                                                                                                                                                                                                                                                                                                                                                                                                                                                                                                                                                                                                                                                                                                                                                                                                                                                                                                                                                                                                                                                                                                                                                                                                                                                                                                                                                                                                                                                                                                                                                                                                                                                                                                                                                                                        |
| Mounting Type: Suspension                                                                                                                                                                                                                                                                                                                                                                                                                                                                                                                                                                                                                                                                                                                                                                                                                                                                                                                                                                                                                                                                                                                                                                                                                                                                                                                                                                                                                                                                                                                                                                                                                                                                                                                                                                                                                                                                                                                                                                                                                                                                                                      |
| Mounting Location: Ceiling                                                                                                                                                                                                                                                                                                                                                                                                                                                                                                                                                                                                                                                                                                                                                                                                                                                                                                                                                                                                                                                                                                                                                                                                                                                                                                                                                                                                                                                                                                                                                                                                                                                                                                                                                                                                                                                                                                                                                                                                                                                                                                     |
| Subcategory: Pendant                                                                                                                                                                                                                                                                                                                                                                                                                                                                                                                                                                                                                                                                                                                                                                                                                                                                                                                                                                                                                                                                                                                                                                                                                                                                                                                                                                                                                                                                                                                                                                                                                                                                                                                                                                                                                                                                                                                                                                                                                                                                                                           |
| PHYSICAL                                                                                                                                                                                                                                                                                                                                                                                                                                                                                                                                                                                                                                                                                                                                                                                                                                                                                                                                                                                                                                                                                                                                                                                                                                                                                                                                                                                                                                                                                                                                                                                                                                                                                                                                                                                                                                                                                                                                                                                                                                                                                                                       |
| Shape: Cylinder                                                                                                                                                                                                                                                                                                                                                                                                                                                                                                                                                                                                                                                                                                                                                                                                                                                                                                                                                                                                                                                                                                                                                                                                                                                                                                                                                                                                                                                                                                                                                                                                                                                                                                                                                                                                                                                                                                                                                                                                                                                                                                                |
| Diameter (mm): 40                                                                                                                                                                                                                                                                                                                                                                                                                                                                                                                                                                                                                                                                                                                                                                                                                                                                                                                                                                                                                                                                                                                                                                                                                                                                                                                                                                                                                                                                                                                                                                                                                                                                                                                                                                                                                                                                                                                                                                                                                                                                                                              |
| Diameter (in): 1 <sup>9</sup> / <sub>16</sub>                                                                                                                                                                                                                                                                                                                                                                                                                                                                                                                                                                                                                                                                                                                                                                                                                                                                                                                                                                                                                                                                                                                                                                                                                                                                                                                                                                                                                                                                                                                                                                                                                                                                                                                                                                                                                                                                                                                                                                                                                                                                                  |
| Height (mm): 150                                                                                                                                                                                                                                                                                                                                                                                                                                                                                                                                                                                                                                                                                                                                                                                                                                                                                                                                                                                                                                                                                                                                                                                                                                                                                                                                                                                                                                                                                                                                                                                                                                                                                                                                                                                                                                                                                                                                                                                                                                                                                                               |
| Height (in): 5 $\frac{7}{8}$                                                                                                                                                                                                                                                                                                                                                                                                                                                                                                                                                                                                                                                                                                                                                                                                                                                                                                                                                                                                                                                                                                                                                                                                                                                                                                                                                                                                                                                                                                                                                                                                                                                                                                                                                                                                                                                                                                                                                                                                                                                                                                   |
| Max. Overall Height (mm): 2150                                                                                                                                                                                                                                                                                                                                                                                                                                                                                                                                                                                                                                                                                                                                                                                                                                                                                                                                                                                                                                                                                                                                                                                                                                                                                                                                                                                                                                                                                                                                                                                                                                                                                                                                                                                                                                                                                                                                                                                                                                                                                                 |
| Max. Overall Height (in): 84 ½                                                                                                                                                                                                                                                                                                                                                                                                                                                                                                                                                                                                                                                                                                                                                                                                                                                                                                                                                                                                                                                                                                                                                                                                                                                                                                                                                                                                                                                                                                                                                                                                                                                                                                                                                                                                                                                                                                                                                                                                                                                                                                 |
| Light Distribution: Downlight                                                                                                                                                                                                                                                                                                                                                                                                                                                                                                                                                                                                                                                                                                                                                                                                                                                                                                                                                                                                                                                                                                                                                                                                                                                                                                                                                                                                                                                                                                                                                                                                                                                                                                                                                                                                                                                                                                                                                                                                                                                                                                  |
| Weight (kg): 0.75                                                                                                                                                                                                                                                                                                                                                                                                                                                                                                                                                                                                                                                                                                                                                                                                                                                                                                                                                                                                                                                                                                                                                                                                                                                                                                                                                                                                                                                                                                                                                                                                                                                                                                                                                                                                                                                                                                                                                                                                                                                                                                              |
| Weight (lbs): 1.65                                                                                                                                                                                                                                                                                                                                                                                                                                                                                                                                                                                                                                                                                                                                                                                                                                                                                                                                                                                                                                                                                                                                                                                                                                                                                                                                                                                                                                                                                                                                                                                                                                                                                                                                                                                                                                                                                                                                                                                                                                                                                                             |
| Diffuser: Shine Ring 0-6                                                                                                                                                                                                                                                                                                                                                                                                                                                                                                                                                                                                                                                                                                                                                                                                                                                                                                                                                                                                                                                                                                                                                                                                                                                                                                                                                                                                                                                                                                                                                                                                                                                                                                                                                                                                                                                                                                                                                                                                                                                                                                       |
| Fixture Finish: SSR / BKV / CWI / CRY / HAB / LAG / UFT / ITA / RUA / RUF<br>MIC / FTG / MYG / TWT / LOD / PUS / FRO / FUP / KIA / POP / BLS / SPG /<br>MEY / GOH / GUM / CHC / COM / ABZ / JAG / OBR / MOS / ROR                                                                                                                                                                                                                                                                                                                                                                                                                                                                                                                                                                                                                                                                                                                                                                                                                                                                                                                                                                                                                                                                                                                                                                                                                                                                                                                                                                                                                                                                                                                                                                                                                                                                                                                                                                                                                                                                                                              |
| ment and the state of the state |

#### GENERAL

| Series: Hangover                                                                                                                |         |
|---------------------------------------------------------------------------------------------------------------------------------|---------|
| Subseries: Hangover Monopoint Surface Canopy                                                                                    |         |
| Brand: Prolicht                                                                                                                 |         |
| Division: Architectural                                                                                                         |         |
| Mounting Type: Suspension                                                                                                       |         |
| Mounting Location: Ceiling                                                                                                      |         |
| Subcategory: Pendant                                                                                                            |         |
| PHYSICAL                                                                                                                        |         |
| Shape: Cylinder                                                                                                                 |         |
| Diameter (mm): 75                                                                                                               |         |
| Diameter (in): $2^{15}/_{16}$                                                                                                   |         |
| Height (mm): 150                                                                                                                |         |
| Height (in): 5 <sup>7</sup> / <sub>8</sub>                                                                                      |         |
| Max. Overall Height (mm): 2150                                                                                                  |         |
| Max. Overall Height (in): 84 ⅔                                                                                                  |         |
| Light Distribution: Direct / Indirect                                                                                           |         |
| Diffuser: Shine Ring 0-6                                                                                                        |         |
| Fixture Finish: SSR / BKV / CWI / CRY / HAB / LAG / UFT / ITA / FMIC / FTG / MYG / TWT / LOD / PUS / FRO / FUP / KIA / POP / BI |         |
| MEY / GOH / GUM / CHC / COM / ABZ / JAG / OBR / MOS / ROR                                                                       |         |
| Fixture Material: Aluminum                                                                                                      |         |
| Cable Details: 2000mm / 6000mmm Cable in White / Black / O<br>Red                                                               | range / |
| ELECTRICAL                                                                                                                      |         |
| Lamp Type: LED (Zhaga Standard)                                                                                                 |         |
| Input Wattage (W): 10.9                                                                                                         |         |
| Total Output Wattage (W): 9                                                                                                     |         |
| Dimming: Non-Dimmable                                                                                                           |         |
| Driver Included: Yes                                                                                                            |         |
| Driver Location: Integrated                                                                                                     |         |
| Driver Type: Constant Current                                                                                                   |         |
| Driver Class: Class 2                                                                                                           |         |
| Housing: ENCP3                                                                                                                  |         |