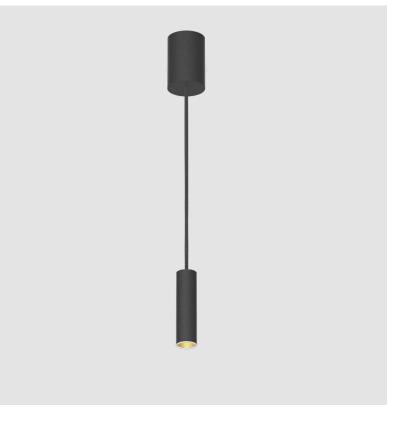

## HANGOVER MONOPOINT SURFACE CANOPY

**SUSPENSION** 

#### GENERAL

| Series: Hangover                                                                                                                                                                                                                                                                                                                                                                                                                                                                                                                                                                                                                                                                                                                                                                                                                                                                                                                                                                                                                                                                                                                                                                                                                                                                                                                                                                                                                                                                                                                                                                                                                                                                                                                                                                                                                                                                                                                                                                                                                                                                                                               |
|--------------------------------------------------------------------------------------------------------------------------------------------------------------------------------------------------------------------------------------------------------------------------------------------------------------------------------------------------------------------------------------------------------------------------------------------------------------------------------------------------------------------------------------------------------------------------------------------------------------------------------------------------------------------------------------------------------------------------------------------------------------------------------------------------------------------------------------------------------------------------------------------------------------------------------------------------------------------------------------------------------------------------------------------------------------------------------------------------------------------------------------------------------------------------------------------------------------------------------------------------------------------------------------------------------------------------------------------------------------------------------------------------------------------------------------------------------------------------------------------------------------------------------------------------------------------------------------------------------------------------------------------------------------------------------------------------------------------------------------------------------------------------------------------------------------------------------------------------------------------------------------------------------------------------------------------------------------------------------------------------------------------------------------------------------------------------------------------------------------------------------|
| Subseries: Hangover Monopoint Surface Canopy                                                                                                                                                                                                                                                                                                                                                                                                                                                                                                                                                                                                                                                                                                                                                                                                                                                                                                                                                                                                                                                                                                                                                                                                                                                                                                                                                                                                                                                                                                                                                                                                                                                                                                                                                                                                                                                                                                                                                                                                                                                                                   |
| Brand: Prolicht                                                                                                                                                                                                                                                                                                                                                                                                                                                                                                                                                                                                                                                                                                                                                                                                                                                                                                                                                                                                                                                                                                                                                                                                                                                                                                                                                                                                                                                                                                                                                                                                                                                                                                                                                                                                                                                                                                                                                                                                                                                                                                                |
| Division: Architectural                                                                                                                                                                                                                                                                                                                                                                                                                                                                                                                                                                                                                                                                                                                                                                                                                                                                                                                                                                                                                                                                                                                                                                                                                                                                                                                                                                                                                                                                                                                                                                                                                                                                                                                                                                                                                                                                                                                                                                                                                                                                                                        |
| Mounting Type: Suspension                                                                                                                                                                                                                                                                                                                                                                                                                                                                                                                                                                                                                                                                                                                                                                                                                                                                                                                                                                                                                                                                                                                                                                                                                                                                                                                                                                                                                                                                                                                                                                                                                                                                                                                                                                                                                                                                                                                                                                                                                                                                                                      |
| Mounting Location: Ceiling                                                                                                                                                                                                                                                                                                                                                                                                                                                                                                                                                                                                                                                                                                                                                                                                                                                                                                                                                                                                                                                                                                                                                                                                                                                                                                                                                                                                                                                                                                                                                                                                                                                                                                                                                                                                                                                                                                                                                                                                                                                                                                     |
| Subcategory: Pendant                                                                                                                                                                                                                                                                                                                                                                                                                                                                                                                                                                                                                                                                                                                                                                                                                                                                                                                                                                                                                                                                                                                                                                                                                                                                                                                                                                                                                                                                                                                                                                                                                                                                                                                                                                                                                                                                                                                                                                                                                                                                                                           |
| PHYSICAL                                                                                                                                                                                                                                                                                                                                                                                                                                                                                                                                                                                                                                                                                                                                                                                                                                                                                                                                                                                                                                                                                                                                                                                                                                                                                                                                                                                                                                                                                                                                                                                                                                                                                                                                                                                                                                                                                                                                                                                                                                                                                                                       |
| Shape: Cylinder                                                                                                                                                                                                                                                                                                                                                                                                                                                                                                                                                                                                                                                                                                                                                                                                                                                                                                                                                                                                                                                                                                                                                                                                                                                                                                                                                                                                                                                                                                                                                                                                                                                                                                                                                                                                                                                                                                                                                                                                                                                                                                                |
| Diameter (mm): 40                                                                                                                                                                                                                                                                                                                                                                                                                                                                                                                                                                                                                                                                                                                                                                                                                                                                                                                                                                                                                                                                                                                                                                                                                                                                                                                                                                                                                                                                                                                                                                                                                                                                                                                                                                                                                                                                                                                                                                                                                                                                                                              |
| Diameter (in): 1 <sup>9</sup> / <sub>16</sub>                                                                                                                                                                                                                                                                                                                                                                                                                                                                                                                                                                                                                                                                                                                                                                                                                                                                                                                                                                                                                                                                                                                                                                                                                                                                                                                                                                                                                                                                                                                                                                                                                                                                                                                                                                                                                                                                                                                                                                                                                                                                                  |
| Height (mm): 150                                                                                                                                                                                                                                                                                                                                                                                                                                                                                                                                                                                                                                                                                                                                                                                                                                                                                                                                                                                                                                                                                                                                                                                                                                                                                                                                                                                                                                                                                                                                                                                                                                                                                                                                                                                                                                                                                                                                                                                                                                                                                                               |
| Height (in): 5 $\frac{7}{8}$                                                                                                                                                                                                                                                                                                                                                                                                                                                                                                                                                                                                                                                                                                                                                                                                                                                                                                                                                                                                                                                                                                                                                                                                                                                                                                                                                                                                                                                                                                                                                                                                                                                                                                                                                                                                                                                                                                                                                                                                                                                                                                   |
| Max. Overall Height (mm): 2150                                                                                                                                                                                                                                                                                                                                                                                                                                                                                                                                                                                                                                                                                                                                                                                                                                                                                                                                                                                                                                                                                                                                                                                                                                                                                                                                                                                                                                                                                                                                                                                                                                                                                                                                                                                                                                                                                                                                                                                                                                                                                                 |
| Max. Overall Height (in): 84 ½                                                                                                                                                                                                                                                                                                                                                                                                                                                                                                                                                                                                                                                                                                                                                                                                                                                                                                                                                                                                                                                                                                                                                                                                                                                                                                                                                                                                                                                                                                                                                                                                                                                                                                                                                                                                                                                                                                                                                                                                                                                                                                 |
| Light Distribution: Downlight                                                                                                                                                                                                                                                                                                                                                                                                                                                                                                                                                                                                                                                                                                                                                                                                                                                                                                                                                                                                                                                                                                                                                                                                                                                                                                                                                                                                                                                                                                                                                                                                                                                                                                                                                                                                                                                                                                                                                                                                                                                                                                  |
| Weight (kg): 0.75                                                                                                                                                                                                                                                                                                                                                                                                                                                                                                                                                                                                                                                                                                                                                                                                                                                                                                                                                                                                                                                                                                                                                                                                                                                                                                                                                                                                                                                                                                                                                                                                                                                                                                                                                                                                                                                                                                                                                                                                                                                                                                              |
| Weight (lbs): 1.65                                                                                                                                                                                                                                                                                                                                                                                                                                                                                                                                                                                                                                                                                                                                                                                                                                                                                                                                                                                                                                                                                                                                                                                                                                                                                                                                                                                                                                                                                                                                                                                                                                                                                                                                                                                                                                                                                                                                                                                                                                                                                                             |
| Diffuser: Shine Ring 0-6                                                                                                                                                                                                                                                                                                                                                                                                                                                                                                                                                                                                                                                                                                                                                                                                                                                                                                                                                                                                                                                                                                                                                                                                                                                                                                                                                                                                                                                                                                                                                                                                                                                                                                                                                                                                                                                                                                                                                                                                                                                                                                       |
| Fixture Finish: SSR / BKV / CWI / CRY / HAB / LAG / UFT / ITA / RUA / RUF<br>MIC / FTG / MYG / TWT / LOD / PUS / FRO / FUP / KIA / POP / BLS / SPG /<br>MEY / GOH / GUM / CHC / COM / ABZ / JAG / OBR / MOS / ROR                                                                                                                                                                                                                                                                                                                                                                                                                                                                                                                                                                                                                                                                                                                                                                                                                                                                                                                                                                                                                                                                                                                                                                                                                                                                                                                                                                                                                                                                                                                                                                                                                                                                                                                                                                                                                                                                                                              |
| ment and the state of the state |